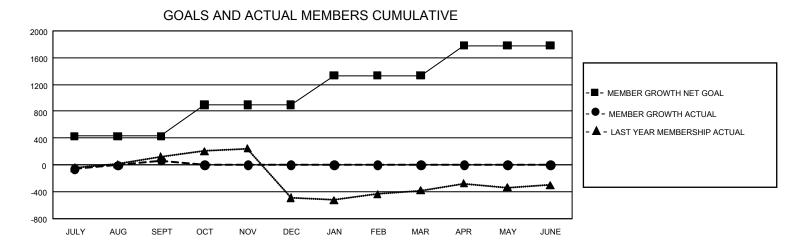

## GAT MONTHLY MEMBERSHIP PROGRESS REPORT

GMT Constitutional Area 3, Group D

REPORT DOES NOT INCLUDE CLUBS IN UNDISTRICTED AREAS.

| Clubs                 |               |           |               | Members               |                          |                         |                                                    |
|-----------------------|---------------|-----------|---------------|-----------------------|--------------------------|-------------------------|----------------------------------------------------|
| RESULTS FOR 2024-2025 |               |           |               | RESULTS FOR 2024-2025 |                          |                         |                                                    |
| QUARTER               | NEW CLUB GOAL | NEW CLUBS | DROPPED CLUBS | QUARTER               | EMBER GROWTH NET<br>GOAL | MEMBER GROWTH<br>ACTUAL | DROPPED MEMBERS<br>ACTUAL (including<br>transfers) |
| JULY/AUG/SEPT         | 18            | 3         | 10            | JULY/AUG/SEPT         | г 429                    | 645                     | 452                                                |
| OCT/NOV/DEC           | 9             | 0         | 0             | OCT/NOV/DEC           | 469                      | 0                       | 0                                                  |
| JAN/FEB/MAR           | 33            | 0         | 0             | JAN/FEB/MAR           | 437                      | 0                       | 0                                                  |
| APR/MAY/JUNE          | 24            | 0         | 0             | APR/MAY/JUNE          | 445                      | 0                       | 0                                                  |