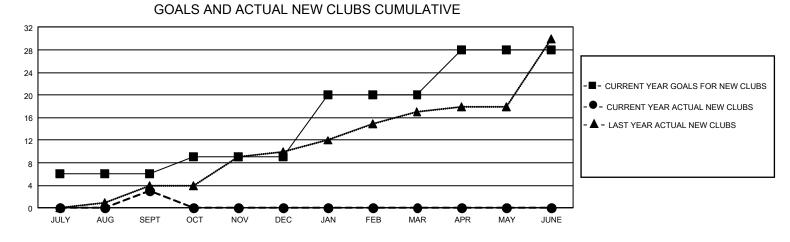

## GAT MONTHLY MEMBERSHIP PROGRESS REPORT

GMT Constitutional Area 3, Group D

REPORT DOES NOT INCLUDE CLUBS IN UNDISTRICTED AREAS.

| Clubs                 |               |           |               | Members               |                          |                         |                                                    |
|-----------------------|---------------|-----------|---------------|-----------------------|--------------------------|-------------------------|----------------------------------------------------|
| RESULTS FOR 2024-2025 |               |           |               | RESULTS FOR 2024-2025 |                          |                         |                                                    |
| QUARTER               | NEW CLUB GOAL | NEW CLUBS | DROPPED CLUBS | QUARTER               | EMBER GROWTH NET<br>GOAL | MEMBER GROWTH<br>ACTUAL | DROPPED MEMBERS<br>ACTUAL (including<br>transfers) |
| JULY/AUG/SEPT         | 18            | 3         | 10            | JULY/AUG/SEPT         | г 429                    | 645                     | 452                                                |
| OCT/NOV/DEC           | 9             | 0         | 0             | OCT/NOV/DEC           | 469                      | 0                       | 0                                                  |
| JAN/FEB/MAR           | 33            | 0         | 0             | JAN/FEB/MAR           | 437                      | 0                       | 0                                                  |
| APR/MAY/JUNE          | 24            | 0         | 0             | APR/MAY/JUNE          | 445                      | 0                       | 0                                                  |